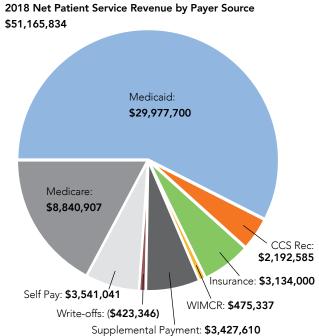

2018 Total Expense: **\$70,182,138** 

Medicare: Medicare is a federal governmental program, providing funding for the elderly and qualified disabilities.

Medicaid: Medicaid is a state governmental program, providing funding for those with lower income. Medicaid may include card service and also managed care, such as Family Care.

Self-Pay: Funding received from the patient.

Insurance: Funding from commercial insurance.

WIMCR (WI Medicaid Cost Reporting): Additional Medicaid funding available for specific programs intended to offset some of the Medicaid deficits in governmental organizations. This funding is available for certified programs in governmental organizations.

Supplemental Payment: Additional funding available for nursing homes intended to offset some of the Medicaid deficit. This funding is only available to governmental nursing homes.