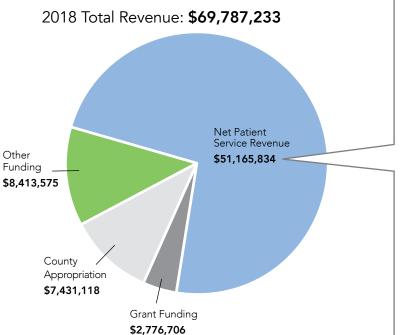

# 2018 Devenue & Expense Overview

Brenda Glodowski Chief Financial Officer

North Central Health Care had another successful year with meeting financial strategic goals. Two of these goals include 3% to 5% annual growth and reduction of tax levy. Overall revenue increased 8.2% in 2018 compared to 2017. The significant component

of this growth is net patient revenue (billed revenue) increased over 10%. As net patient revenue grows, the less reliance there is on tax levy. Tax levy decreased in 2018 by \$240,000, going from 11.4% of total revenue in 2017 to 10.6% of total revenue in 2018. Net Patient Revenue went from 71.7% of total revenue in 2017 to 72.9% of total revenue in 2018. Community Treatment continued to be a significant

2018 Total Expense: **\$70,182,138** 

Medicare: Medicare is a federal governmental program, providing funding for the elderly and qualified disabilities.

Medicaid: Medicaid is a state governmental program, providing funding for those with lower income. Medicaid may include card service and also managed care, such as Family Care.