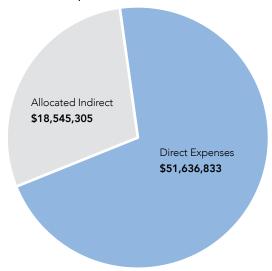

2018 Total Expense: **\$70,182,138** 

Medicare: Medicare is a federal governmental program, providing funding for the elderly and qualified disabilities.

Medicaid: Medicaid is a state governmental program, providing funding for those with lower income. Medicaid may include card service and also managed care, such as Family Care.